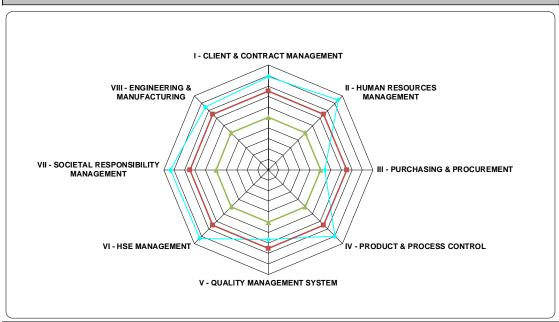

#### MS ASSESSMENT METRICS SUMMARY

| Theme                                    | Audit<br>Score % | No. of 0<br>Scores | Audit<br>Score | Potential<br>Max Score | Weight Ratio | Remarks                                                                                                                                                                                 |
|------------------------------------------|------------------|--------------------|----------------|------------------------|--------------|-----------------------------------------------------------------------------------------------------------------------------------------------------------------------------------------|
| I - CLIENT & CONTRACT MANAGEMENT         | 88.89%           | 0                  | 24             | 27                     | 5%           | The Overall Audit Score is calculated by accumulating the multiply of each theme score and the weight ratio.  The weight ratio could be defined and adjusted as per Client requirement. |
| II - HUMAN RESOURCES MANAGEMENT          | 94.44%           | 0                  | 17             | 18                     | 10%          |                                                                                                                                                                                         |
| III - PURCHASING & PROCUREMENT           | 54.17%           | 2                  | 13             | 24                     | 10%          |                                                                                                                                                                                         |
| IV - PRODUCT & PROCESS CONTROL           | 89.86%           | 0                  | 62             | 69                     | 15%          |                                                                                                                                                                                         |
| V - QUALITY MANAGEMENT SYSTEM            | 66.67%           | 0                  | 10             | 15                     | 20%          |                                                                                                                                                                                         |
| VI - HSE MANAGEMENT                      | 92.59%           | 0                  | 25             | 27                     | 5%           |                                                                                                                                                                                         |
| VII - SOCIETAL RESPONSIBILITY MANAGEMENT | 93.33%           | 0                  | 14             | 15                     | 5%           |                                                                                                                                                                                         |
| VIII - ENGINEERING & MANUFACTURING       | 84.76%           | 1                  | 89             | 105                    | 30%          |                                                                                                                                                                                         |